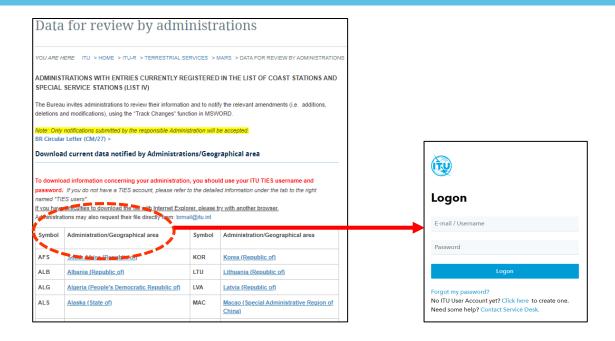

#### Existing coast station records can be downloaded from MARS

#### Select you Administration and login to download file