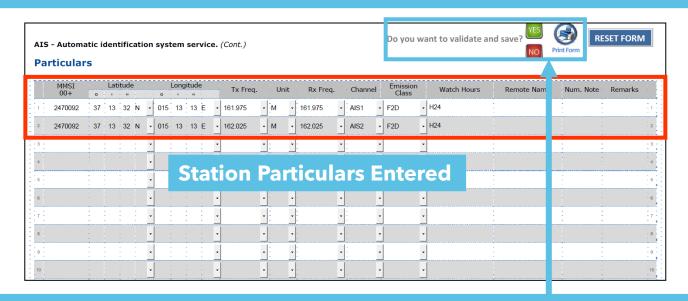

#### Coast station DSC service notification form (Page 2 of 2)

On completion of form, click validate button. Omitted mandatory fields will be indicated

Once successfully validated, form can be "printed" to PDF and notified to brmail@itu.int

#### Common coast station notification errors

- Frequency channels do not correspond to service
- Emission class
- MMSIs for DSC or remote-controlled stations not included
- Station service notified using a different service form