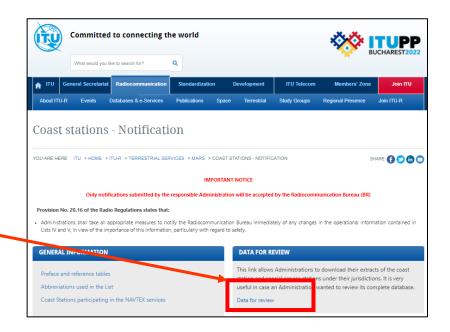

#### **Existing coast station records can be downloaded from MARS**

#### Existing coast station records can be downloaded from MARS

#### Select you Administration and login to download file