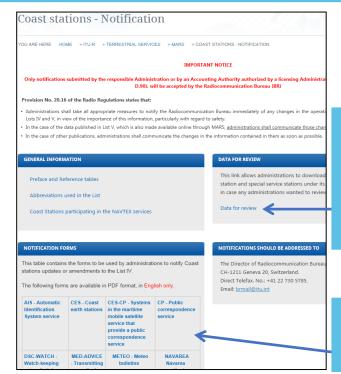

#### **Coast station notification options**

#### **Option 1**

Download existing information from MARS and amend using the track changes function of the MS Word and notify it to <a href="mail@itu.int">brmail@itu.int</a>

Option 2 (Should be used for new station and services)

#### **Existing coast station records can be downloaded from MARS**

#### Existing coast station records can be downloaded from MARS

#### Select you Administration and login to download file