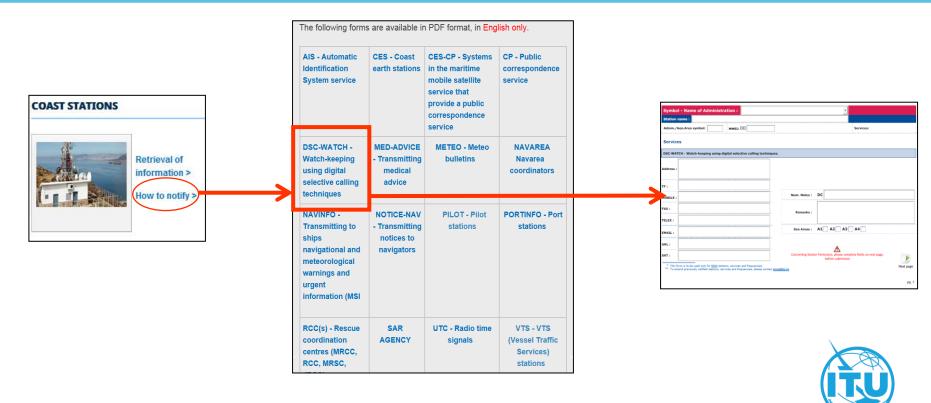

#### **Coast station notification using a service form**

#### Select and complete the relevant service form

#### Example coast station information to be notified

Service/s: DSC WATCH Administration: Australia Symbol: AUS Station Name: MELBOURNE (SANDRINGHAM) MMSI: 005030126 Call Sign: VMR360 Geographical coordinates: 37°56'00"S - 145°00'00"E Frequency: 156.525 MHz Sea Areas: A1 Watch Hours: HJ Remarks: ---

**DSC Service** 