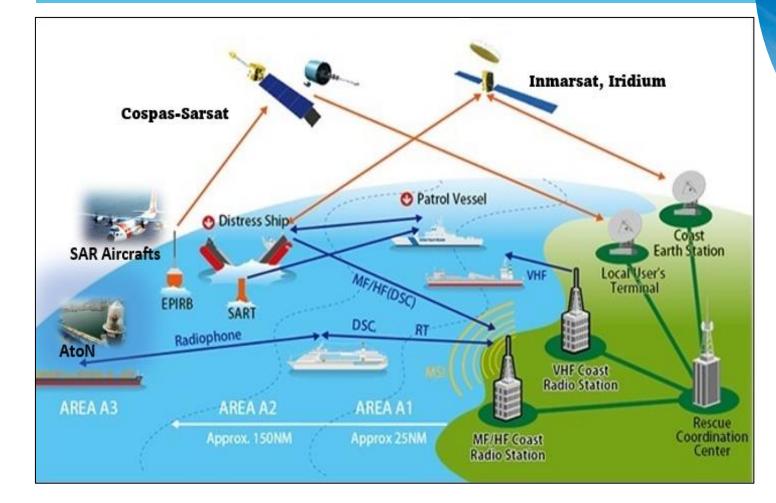

### Coast radio station information:

- RCC (Rescue Coordination Centres), SAR agencies
- Frequencies for transmitting and receiving
- Geographical coordinates
- Medical advice services
- Navigational and meteorological warnings
- MSI (Maritime Safety Information)
- Port stations, pilot stations, coast Earth stations, VTS stations