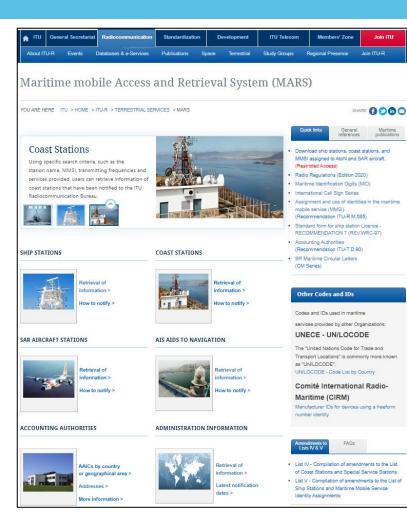

# What is the Maritime mobile Access and Retrieval System (MARS)?

### MARS: Free online system for searching ITU's maritime database

# Access MARS directly @ <u>www.itu.int/itu-r/go/mars</u> or via the <u>ITU Homepage</u>

From the ITU Homepage click the "Radiocommunication" tab

Use the Terrestrial dropdown-menu to select MARS

# MARS contains details of notifying Administrations

Comprehensive maritime radiocommunications references and information