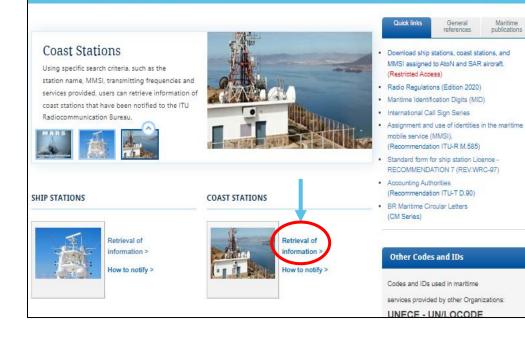

# Using MARS to search for a coast station by geographical area

# Enter the Coast Station Search from the MARS main page