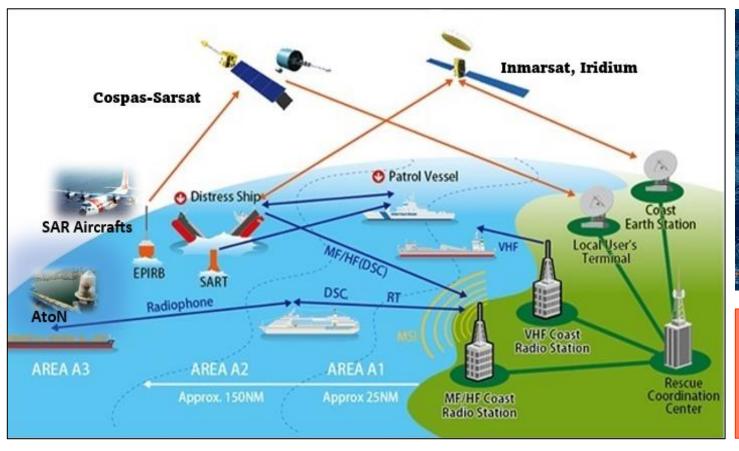

## MARS is important for: Safety of life at sea in Search and rescue situations

# MARS contains details of notifying Administrations

Comprehensive maritime radiocommunications references and information

# **Maritime radiocommunications references in MARS**