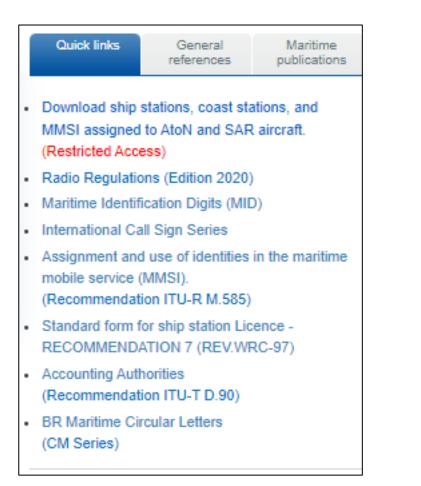

### **Appendix 16 to the RR:**

Publications shall be provided to all ship stations for which a Global Maritime Distress and Safety System (GMDSS) installation is required by international agreement

### **Under Article 49 of the Radio Regulations:**

Ship stations may be subject to inspection in foreign ports