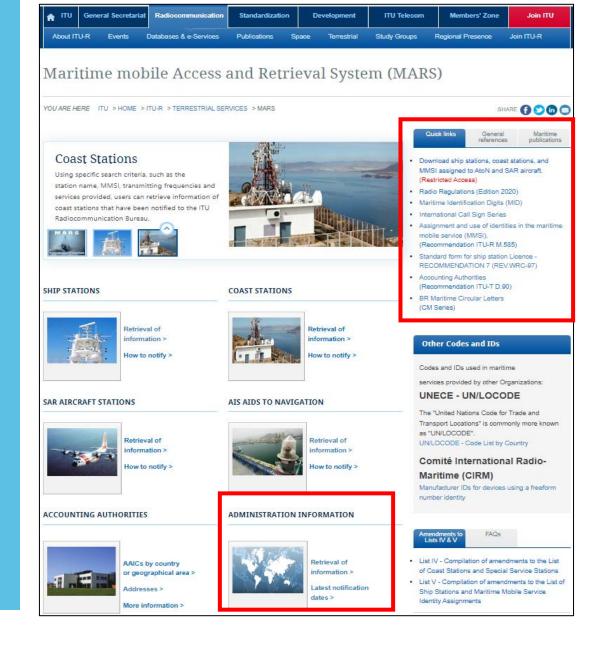

### MARS: Free online system for searching ITU's maritime database

# MARS contains details of notifying Administrations

Comprehensive maritime radiocommunications references and information

# **Maritime radiocommunications references in MARS**