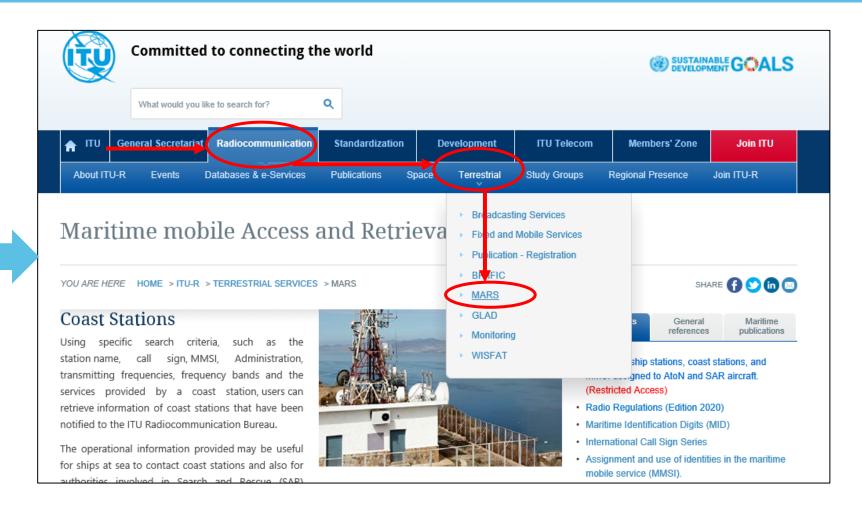

# Access MARS directly @ <u>www.itu.int/itu-r/go/mars</u> or via the <u>ITU Homepage</u>

From the ITU Homepage click the "Radiocommunication" tab

Use the Terrestrial dropdown-menu to select MARS