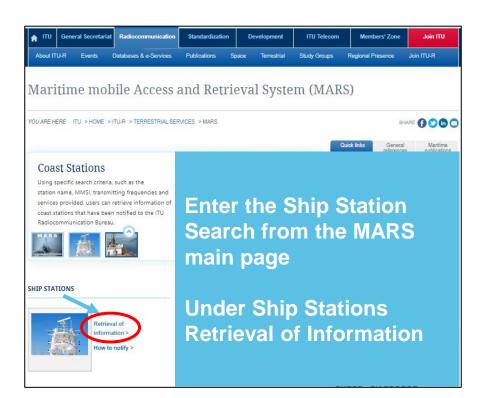

# Access MARS directly @ <u>www.itu.int/itu-r/go/mars</u> or via the <u>ITU Homepage</u>

From the ITU Homepage click the "Radiocommunication" tab

Use the Terrestrial dropdown-menu to select MARS

# Using MARS to search for a specific ship station