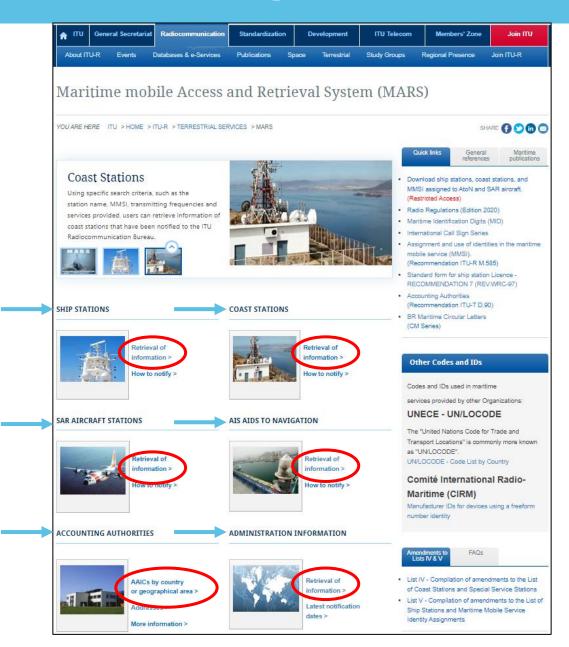

# What is the Maritime mobile Access and Retrieval System (MARS)?

### MARS: Free online system for searching ITU's maritime database

# Access MARS directly @ <u>www.itu.int/itu-r/go/mars</u> or via the <u>ITU Homepage</u>

From the ITU Homepage click the "Radiocommunication" tab

Use the Terrestrial dropdown-menu to select MARS